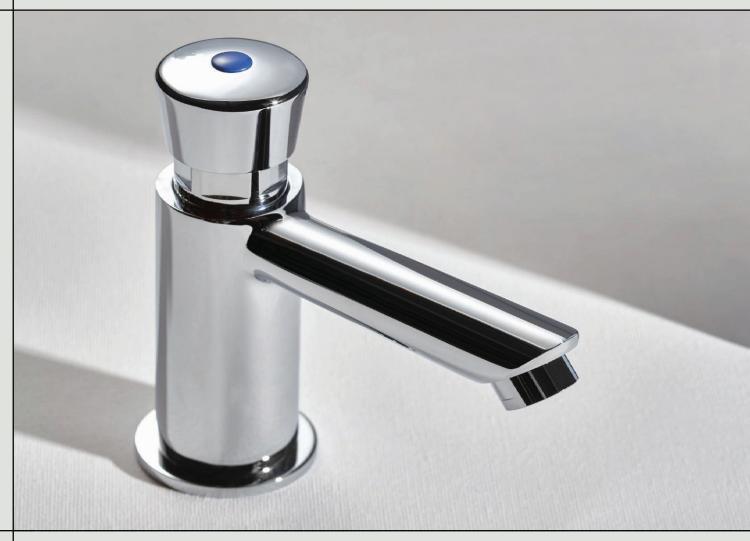

### Supreme Arno

| Finish                | Chrome plated over lead free brass                                                                                         |
|-----------------------|----------------------------------------------------------------------------------------------------------------------------|
| Water<br>Temperature  | 5-70°C for cold or premixed water<br>(lead free thermostatic mixing valve<br>available)                                    |
| Control               | Soft push mechanical activation                                                                                            |
| Operating<br>Pressure | 50kPa - 600kPa / 0.5-6.0 bar<br>(recommended 2-4 bar)                                                                      |
| Rate of Flow          | 4 l/min (2,3 & 6 l/min available<br>on request)                                                                            |
| Time of Flow          | 8-12 seconds                                                                                                               |
| Water Inlet           | Female thread G 1/2"                                                                                                       |
| Dimensions            | Height 127mm, Depth 122mm, Tap Ø<br>35mm, Hole Ø min 25mm, Mounting plate<br>Ø 60mm, Nosing 93mm, Discharge height<br>67mm |
| Warranty              | 24 Months                                                                                                                  |
| Product Code          | STF15                                                                                                                      |