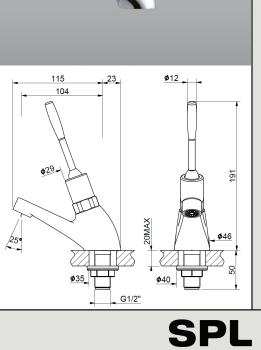

## Supreme Nera

| Finish                | Chrome plated over lead free brass                                                                              |
|-----------------------|-----------------------------------------------------------------------------------------------------------------|
| Water<br>Temperature  | 5-70°C for cold or premixed water<br>(lead free thermostatic mixing valve<br>available)                         |
| Control               | Lever mechanical activation                                                                                     |
| Operating<br>Pressure | 50kPa - 600kPa / 0.5-6.0 bar<br>(recommended 2-4 bar)                                                           |
| Rate of Flow          | 4 l/min - flow strainer in stem                                                                                 |
| Time of Flow          | 8-12 seconds                                                                                                    |
| Water Inlet           | Male threaded stem G 1/2"                                                                                       |
| Dimensions            | Height 191mm, Depth 138mm, Tap Ø<br>46mm, Lever Ø 12mm, Hole Ø min 25mm<br>Nosing 104 mm, Discharge height 47mm |
| Warranty              | 24 Months                                                                                                       |
| Product Code          | STFL18                                                                                                          |