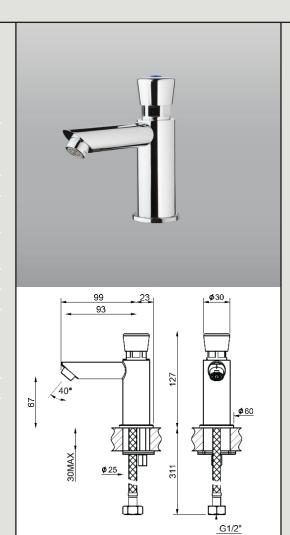

### Supreme Arno

| Finish                | Chrome plated over lead free brass                                                                                         |
|-----------------------|----------------------------------------------------------------------------------------------------------------------------|
| Water<br>Temperature  | 5-70°C for cold or premixed water<br>(lead free thermostatic mixing valve<br>available)                                    |
| Control               | Soft push mechanical activation                                                                                            |
| Operating<br>Pressure | 50kPa - 600kPa / 0.5-6.0 bar<br>(recommended 2-4 bar)                                                                      |
| Rate of Flow          | 4 l/min (2,3 & 6 l/min available<br>on request)                                                                            |
| Time of Flow          | 8-12 seconds                                                                                                               |
| Water Inlet           | Female thread G 1/2"                                                                                                       |
| Dimensions            | Height 127mm, Depth 122mm, Tap Ø<br>35mm, Hole Ø min 25mm, Mounting plate<br>Ø 60mm, Nosing 93mm, Discharge height<br>67mm |
| Warranty              | 24 Months                                                                                                                  |
| Product Code          | STF15                                                                                                                      |