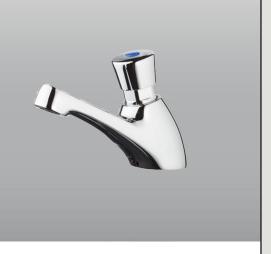

#### Supreme Velino

| Finish                | Chrome plated over lead free brass                                                                                   |
|-----------------------|----------------------------------------------------------------------------------------------------------------------|
| Water<br>Temperature  | 5-70°C for cold or premixed water<br>(lead free thermostatic mixing valve<br>available)                              |
| Control               | Soft push mechanical activation                                                                                      |
| Anti-Vandal           | Water only flows when button is released                                                                             |
| Operating<br>Pressure | 50kPa - 600kPa / 0.5-6.0 bar<br>(recommended 2-4 bar)                                                                |
| Rate of Flow          | 4 l/min - flow strainer in stem                                                                                      |
| Time of Flow          | 8-12 seconds                                                                                                         |
| Water Inlet           | Male threaded stem G 1/2"                                                                                            |
| Dimensions            | Height 89mm, Depth 138mm, Tap Ø 46mm,<br>Push button Ø 34mm, Hole Ø min 25mm,<br>Nosing 104mm, Discharge height 47mm |
| Warranty              | 24 Months                                                                                                            |
| Product Code          | STF17                                                                                                                |