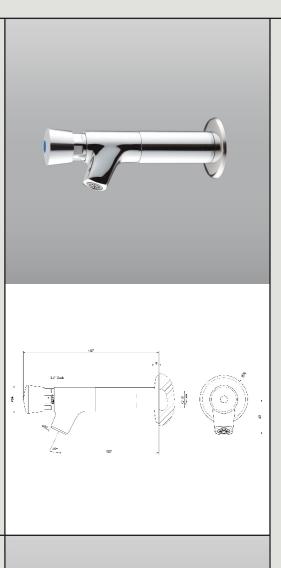

#### Supreme Garda

| Finish                | Chrome plated over lead free brass                                                                                                                                      |
|-----------------------|-------------------------------------------------------------------------------------------------------------------------------------------------------------------------|
| Water<br>Temperature  | 5-70°C for cold or premixed water<br>(lead free thermostatic mixing valve<br>available)                                                                                 |
| Control               | Soft push mechanical activation                                                                                                                                         |
| Operating<br>Pressure | 50kPa - 600kPa / 0.5-6.0 bar<br>(recommended 2-4 bar)                                                                                                                   |
| Rate of Flow          | 4 l/min - flow strainer in stem                                                                                                                                         |
| Time of Flow          | 8-12 seconds                                                                                                                                                            |
| Water Inlet           | Female thread G 1/2"                                                                                                                                                    |
| Dimensions            | Depth 93mm or 166mm (extension),<br>Discharge depth 51mm or 123mm<br>(extension), Tap Ø 31mm, Push button<br>Ø 30mm, Hole Ø 25mm, Nosing 43mm,<br>Mounting plate Ø 59mm |
| Warranty              | 24 Months                                                                                                                                                               |
| Product Code          | STF16                                                                                                                                                                   |