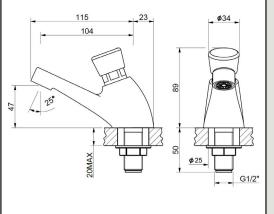

#### Supreme Velino

| Finish                | Chrome plated over lead free brass                                                                                   |
|-----------------------|----------------------------------------------------------------------------------------------------------------------|
| Water<br>Temperature  | 5-70°C for cold or premixed water<br>(lead free thermostatic mixing valve<br>available)                              |
| Control               | Soft push mechanical activation                                                                                      |
| Anti-Vandal           | Water only flows when button is released                                                                             |
| Operating<br>Pressure | 50kPa - 600kPa / 0.5-6.0 bar<br>(recommended 2-4 bar)                                                                |
| Rate of Flow          | 4 l/min - flow strainer in stem                                                                                      |
| Time of Flow          | 8-12 seconds                                                                                                         |
| Water Inlet           | Male threaded stem G 1/2"                                                                                            |
| Dimensions            | Height 89mm, Depth 138mm, Tap Ø 46mm,<br>Push button Ø 34mm, Hole Ø min 25mm,<br>Nosing 104mm, Discharge height 47mm |
| Warranty              | 24 Months                                                                                                            |
| Product Code          | STF17                                                                                                                |