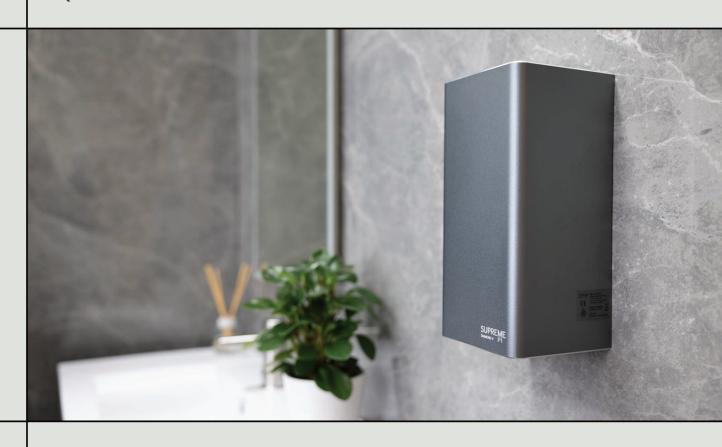

## SUPREME DIAMOND V

Supreme's Diamond-V high-spec aviation aluminium and beautiful anodising makes for a tasteful, minimal aesthetic.

When space and style are key considerations, SPL's Supreme Diamond-V is right on-point.

The smooth sparkly exterior delivers a refined aesthetic, complementing the look of any washroom.

Selectable Heater
Option

Offers the ability to have toasty warm air in winter and cool air in summer at the flick of a switch.

Infrared Sensor with Blue Light Assist

A blue light underneath senses movement, to assist activation in darker spaces.