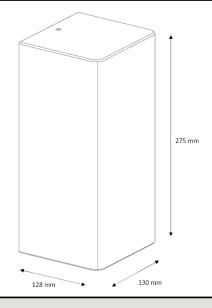

## **Dimensions**

**Titanium** DD40V-T

Rose Gold DD50V-RG

Specifications

**Cover** Aviation aluminium cover, anodised finish

MotorBrushless DC Motor 24,500 rpmPower320W motor, 820W total with heater

**Element** 500W switchable on/off

**Rating** 220 -240V AC, 50/60Hz, IPX2

Switching Infrared sensor with blue light assist

Sound Levels 72dBA @ 1m

Max Airflow84 m3/hour @ 266km/hDimensions275H x 130W x 128D mm

Weight 3.5kg

Warranty Supreme hand dryer 36 month limited warranty Complies with New Zealand & Australian standards