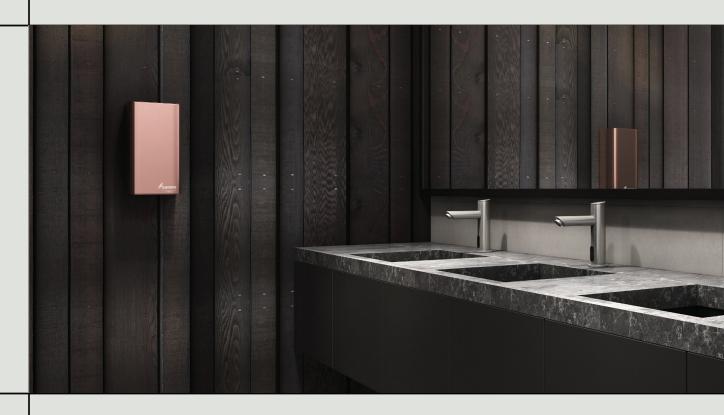

## SUPREME DIAMOND V

Supreme's Diamond-V high-spec aviation aluminium and beautiful anodising makes for a tasteful, minimal aesthetic.

When space and style are key considerations, SPL's Supreme Diamond-V is right on-point.

## **Dimensions**

**Titanium** DD40V-T

Rose Gold DD50V-RG

Specifications

**Cover** Aviation aluminium cover, anodised finish

MotorBrushless DC Motor 24,500 rpmPower320W motor, 820W total with heater

**Element** 500W switchable on/off